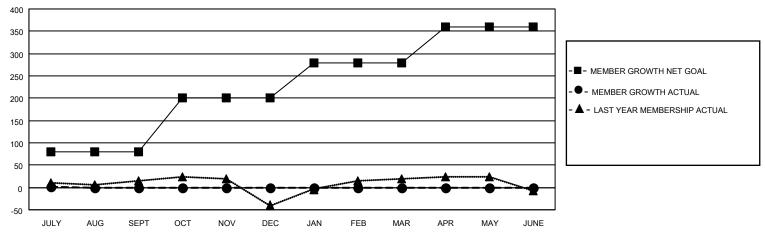

## GOALS AND ACTUAL MEMBERS CUMULATIVE

| DROPPED CLUBS: 0 |   | 2 CLUBS OF 46 ADDED 1 OR  | GENDER DISTRIBUTION                 |              |  |
|------------------|---|---------------------------|-------------------------------------|--------------|--|
|                  |   | II                        |                                     | 602 (51.54%) |  |
|                  |   |                           | FEMALE 566 (48.46%)                 |              |  |
| DROPPED MEMBERS  |   |                           | NON BINARY                          | 0 (0.00%)    |  |
| <u> </u>         |   |                           | PREFER NOT TO ANSWER                | 0 (0.00%)    |  |
| DECEASED         | 0 |                           |                                     | ,            |  |
| CLUB CANCELLED   | 0 | CLICK HERE FOR CUMULATIVE | TOTAL FAMILY UNIT MEMBERS           | 320          |  |
| OTHER            | 3 | MEMBERSHIP DATA           |                                     |              |  |
| TOTAL 3          |   |                           | FAMILY MEMBERS PAYING HALF DUES 164 |              |  |
|                  |   |                           |                                     |              |  |

## MONTHLY MEMBERSHIP PROGRESS REPORT

LOCATION FLORIDA District 35 I Results as of: 7/31/2022

| Clubs RESULTS FOR 2022-2023 |   |   |   | Members RESULTS FOR 2022-2023 |     |   |   |
|-----------------------------|---|---|---|-------------------------------|-----|---|---|
|                             |   |   |   |                               |     |   |   |
| JULY/AUG/SEPT               | 1 | 0 | 0 | JULY/AUG/SEPT                 | 80  | 8 | 3 |
| OCT/NOV/DEC                 | 2 | 0 | 0 | OCT/NOV/DEC                   | 120 | 0 | 0 |
| JAN/FEB/MAR                 | 1 | 0 | 0 | JAN/FEB/MAR                   | 80  | 0 | 0 |
| APR/MAY/JUNE                | 1 | 0 | 0 | APR/MAY/JUNE                  | 80  | 0 | 0 |