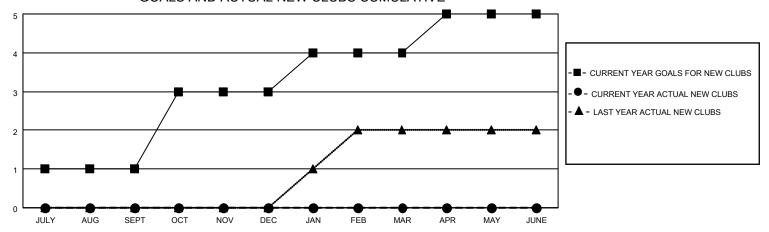

## GOALS AND ACTUAL NEW CLUBS CUMULATIVE

## MONTHLY MEMBERSHIP PROGRESS REPORT

LOCATION FLORIDA District 35 I Results as of: 7/31/2022

| Clubs RESULTS FOR 2022-2023 |   |   |   | Members RESULTS FOR 2022-2023 |     |   |   |
|-----------------------------|---|---|---|-------------------------------|-----|---|---|
|                             |   |   |   |                               |     |   |   |
| JULY/AUG/SEPT               | 1 | 0 | 0 | JULY/AUG/SEPT                 | 80  | 8 | 3 |
| OCT/NOV/DEC                 | 2 | 0 | 0 | OCT/NOV/DEC                   | 120 | 0 | 0 |
| JAN/FEB/MAR                 | 1 | 0 | 0 | JAN/FEB/MAR                   | 80  | 0 | 0 |
| APR/MAY/JUNE                | 1 | 0 | 0 | APR/MAY/JUNE                  | 80  | 0 | 0 |